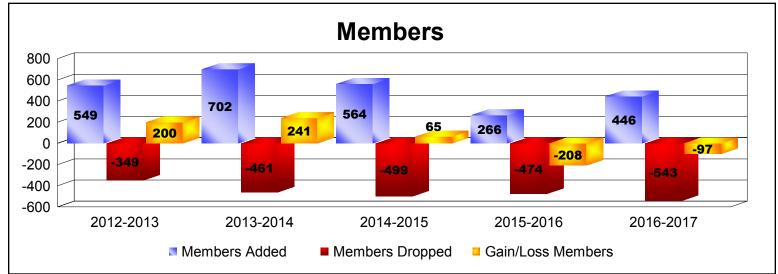

District 2 S4

As of June 2017 Cumulative

| Year      | New<br>Clubs | Dropped<br>Clubs | Gain/<br>Loss<br>Clubs | New<br>Members | Charter<br>Members | Reinstate<br>Members | Transfer<br>Members | Total<br>Member<br>Added | Total<br>Members<br>Dropped | Gain/<br>Loss<br>Members |
|-----------|--------------|------------------|------------------------|----------------|--------------------|----------------------|---------------------|--------------------------|-----------------------------|--------------------------|
| 2012-2013 | 7            | 0                | 7                      | 268            | 260                | 13                   | 8                   | 549                      | -349                        | 200                      |
| 2013-2014 | 9            | -2               | 7                      | 301            | 368                | 8                    | 25                  | 702                      | -461                        | 241                      |
| 2014-2015 | 4            | -2               | 2                      | 389            | 147                | 6                    | 22                  | 564                      | -499                        | 65                       |
| 2015-2016 | 0            | -3               | -3                     | 237            | 5                  | 7                    | 17                  | 266                      | -474                        | -208                     |
| 2016-2017 | 3            | -4               | -1                     | 320            | 82                 | 18                   | 26                  | 446                      | -543                        | -97                      |
| Average   | 5            | -2               | 2                      | 303            | 172                | 10                   | 20                  | 505                      | -465                        | 40                       |