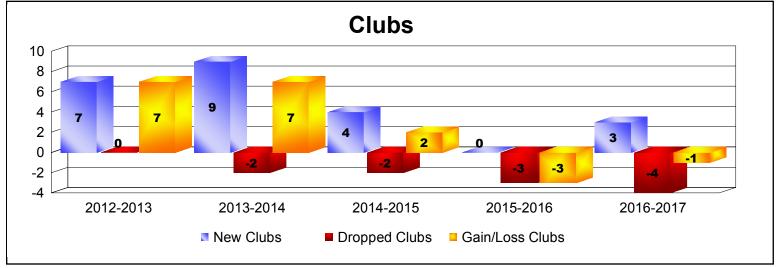

District 2 S4

As of June 2017 Cumulative

| Year      | New<br>Clubs | Dropped<br>Clubs | Gain/<br>Loss<br>Clubs | New<br>Members | Charter<br>Members | Reinstate<br>Members | Transfer<br>Members | Total<br>Member<br>Added | Total<br>Members<br>Dropped | Gain/<br>Loss<br>Members |
|-----------|--------------|------------------|------------------------|----------------|--------------------|----------------------|---------------------|--------------------------|-----------------------------|--------------------------|
| 2012-2013 | 7            | 0                | 7                      | 268            | 260                | 13                   | 8                   | 549                      | -349                        | 200                      |
| 2013-2014 | 9            | -2               | 7                      | 301            | 368                | 8                    | 25                  | 702                      | -461                        | 241                      |
| 2014-2015 | 4            | -2               | 2                      | 389            | 147                | 6                    | 22                  | 564                      | -499                        | 65                       |
| 2015-2016 | 0            | -3               | -3                     | 237            | 5                  | 7                    | 17                  | 266                      | -474                        | -208                     |
| 2016-2017 | 3            | -4               | -1                     | 320            | 82                 | 18                   | 26                  | 446                      | -543                        | -97                      |
| Average   | 5            | -2               | 2                      | 303            | 172                | 10                   | 20                  | 505                      | -465                        | 40                       |